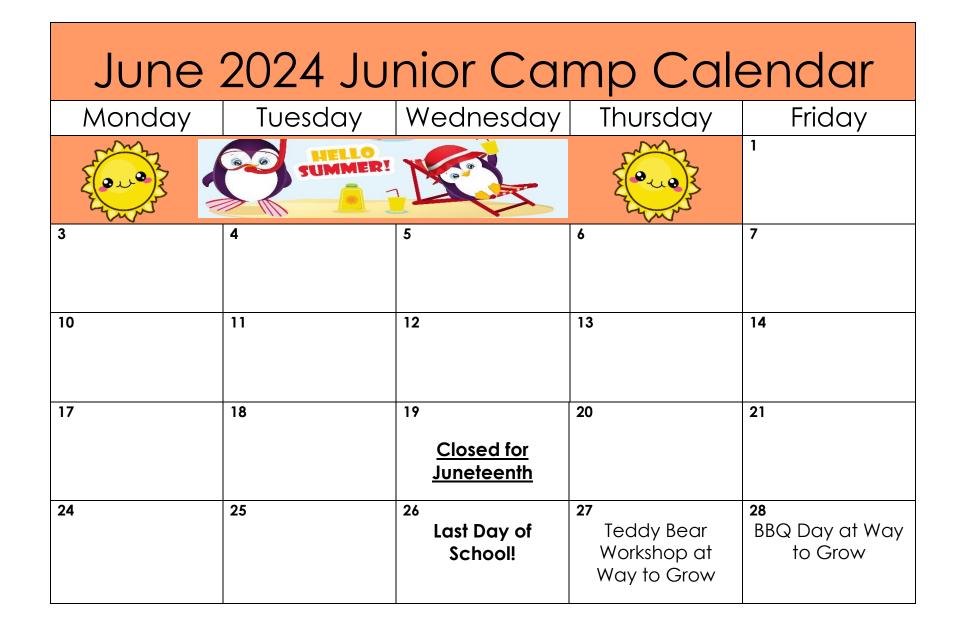

| July 2024 Junior Camp Calendar                                |                                                |                                                    |                                                         |                                              |  |
|---------------------------------------------------------------|------------------------------------------------|----------------------------------------------------|---------------------------------------------------------|----------------------------------------------|--|
| Monday                                                        | Tuesday                                        | Wednesday                                          | Thursday                                                | Friday